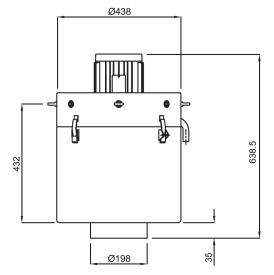

## FILTERMIST FX SERIES OIL MIST FILTER

| FX6002                             |                                          |                                       |
|------------------------------------|------------------------------------------|---------------------------------------|
| AIRFLOW<br>(M³/HR)                 | 2000 @ 50Hz<br>2400 @ 60Hz               |                                       |
| MOTOR <sup>1</sup><br>(2.2 kW,3ph) | 50Hz                                     | 60Hz                                  |
|                                    | 200v, 220v, 380v,<br>400v, 415v          | 200v, 220v, 230v,<br>440v, 460v, 480v |
| WEIGHT<br>(KG)                     | 36.8                                     |                                       |
| NOISE <sup>2</sup><br>(dBA)        | 73                                       |                                       |
| CONSTRUCTION                       | Mild Steel<br>Powder Coated Grey RAL7035 |                                       |