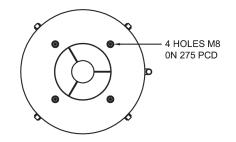

## FILTERMIST FX SERIES OIL MIST FILTER

| FX6002                             |                                          |                                       |
|------------------------------------|------------------------------------------|---------------------------------------|
| AIRFLOW<br>(M³/HR)                 | 2000 @ 50Hz<br>2400 @ 60Hz               |                                       |
| MOTOR <sup>1</sup><br>(2.2 kW,3ph) | 50Hz                                     | 60Hz                                  |
|                                    | 200v, 220v, 380v,<br>400v, 415v          | 200v, 220v, 230v,<br>440v, 460v, 480v |
| WEIGHT<br>(KG)                     | 36.8                                     |                                       |
| NOISE <sup>2</sup><br>(dBA)        | 73                                       |                                       |
| CONSTRUCTION                       | Mild Steel<br>Powder Coated Grey RAL7035 |                                       |