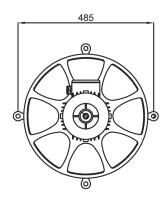

## FILTERMIST FX SERIES OIL MIST FILTER

| FX6002                             |                                          |                                       |
|------------------------------------|------------------------------------------|---------------------------------------|
| AIRFLOW<br>(M³/HR)                 | 2000 @ 50Hz<br>2400 @ 60Hz               |                                       |
| MOTOR <sup>1</sup><br>(2.2 kW,3ph) | 50Hz                                     | 60Hz                                  |
|                                    | 200v, 220v, 380v,<br>400v, 415v          | 200v, 220v, 230v,<br>440v, 460v, 480v |
| WEIGHT<br>(KG)                     | 36.8                                     |                                       |
| NOISE <sup>2</sup><br>(dBA)        | 73                                       |                                       |
| CONSTRUCTION                       | Mild Steel<br>Powder Coated Grey RAL7035 |                                       |