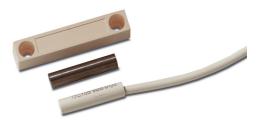

## DC105

Recessed mount contact, wired, bare magnet, 12mm standard operating gap. The DC105-contact with its small diameter (64mm) is ideal for mounting in aluminum door and window tracks and sliding glass door tracks, or mounting in wooden doors and windows.