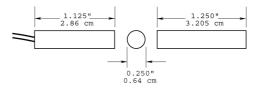

## Specifications

| Operating gap       | 12 mm max.    |
|---------------------|---------------|
| Connections         | 4 wires, 2 m  |
| Contact type        | NC            |
| Dimensions          |               |
| Housing (W x H x D) | 50 x 9 x 9 mm |
| Colour              | White         |