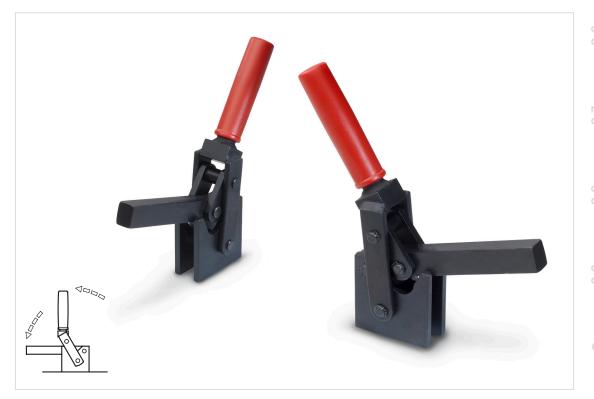

## Information

Vertical acting toggle clamps GN 813 are used for applications where a very high holding force is required, such as closing of foam molds.

These clamps have been designed for easy dismantling: i.e. the bearing pins are locked with circlips.

After dismantling the individual parts, they can be modified to suit individual applications.