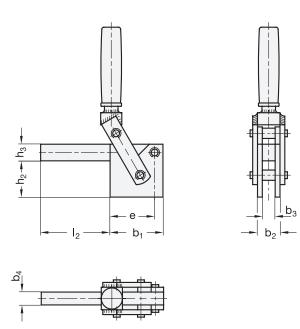

## Heavy duty vertical acting toggle clamps

with vertical mounting base

Solid bar version

| Size | <b>F<sub>H</sub> in N</b><br>Holding Capacity | b <sub>1</sub> | b <sub>2</sub> | b <sub>3</sub> | b <sub>4</sub> | е  |
|------|-----------------------------------------------|----------------|----------------|----------------|----------------|----|
| 1000 | 10000                                         | 80             | 36             | 20             | 20             | 67 |
| 2000 | 20000                                         | 100            | 36             | 20             | 20             | 82 |
| 3000 | 30000                                         | 110            | 45             | 25             | 25             | 90 |