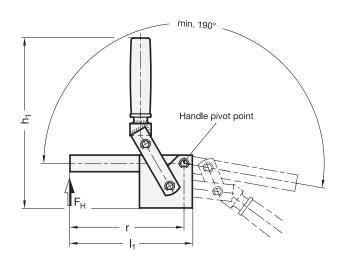

| Size | h <sub>1</sub> | h <sub>2</sub> | h <sub>3</sub> | I <sub>1</sub> | l <sub>2</sub> | r   |  |
|------|----------------|----------------|----------------|----------------|----------------|-----|--|
| 1000 | 265            | 55             | 25             | 190            | 110            | 177 |  |
| 2000 | 297            | 65             | 35             | 220            | 120            | 202 |  |
| 3000 | 320            | 80             | 40             | 250            | 140            | 230 |  |