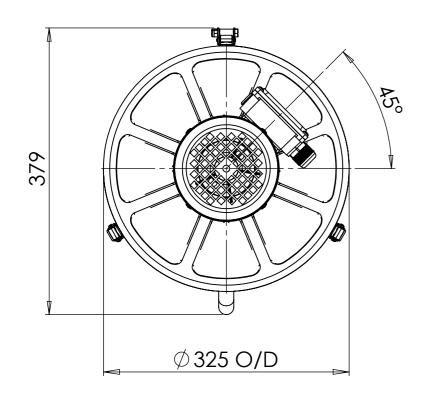

UNLESS STATED OTHERWISE ALL MACHINING AND DRILLING TO BE AFTER FINAL WELDING & STRESS RELIEVING

| MATERIAL | TITLE                                                                                                                                                                                                                                                                                                                                                                    |                   |              |
|----------|--------------------------------------------------------------------------------------------------------------------------------------------------------------------------------------------------------------------------------------------------------------------------------------------------------------------------------------------------------------------------|-------------------|--------------|
| _        | S800 UNIT                                                                                                                                                                                                                                                                                                                                                                |                   |              |
| WEIGHT   | Part No.                                                                                                                                                                                                                                                                                                                                                                 | PROJ No.          | DRG No.      |
| 15kg     | S800                                                                                                                                                                                                                                                                                                                                                                     | SHT 2 OF 2 REV 01 | S800         |
| FINISH   | PROJECT S800                                                                                                                                                                                                                                                                                                                                                             | DRN SB 24/05/12   | CAD REF      |
| _        |                                                                                                                                                                                                                                                                                                                                                                          | APP               | A3 SCALE 1:5 |
|          | This drawing is copyright and contains information which is the property of Filtermist International Ltd. It has been furnished for the specific use of the referenced project, and must not be copied, in whole or in part, or used for manufacture, or disclosed without the written consent of Filtermist International Ltd.  Copyright Filtermist International Ltd. |                   |              |