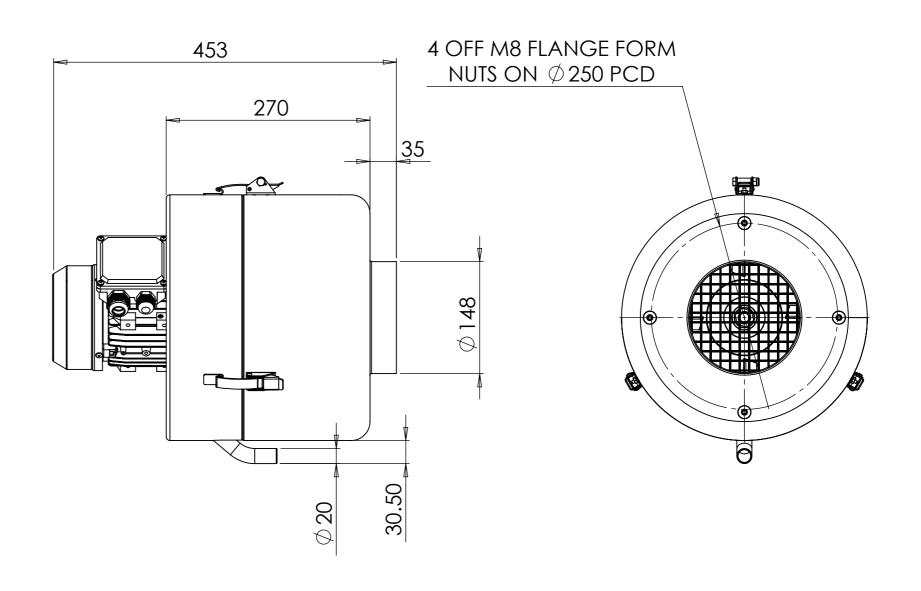

UNLESS STATED OTHERWISE ALL MACHINING AND DRILLING TO BE AFTER FINAL WELDING & STRESS RELIEVING

| MATERIAL | TITLE                                                                                                                                                                                                                                                                                                                                                                    |                   |              |
|----------|--------------------------------------------------------------------------------------------------------------------------------------------------------------------------------------------------------------------------------------------------------------------------------------------------------------------------------------------------------------------------|-------------------|--------------|
| _        | S800 UNIT                                                                                                                                                                                                                                                                                                                                                                |                   |              |
| WEIGHT   | Part No.                                                                                                                                                                                                                                                                                                                                                                 | PROJ No.          | DRG No.      |
| 15kg     | S800                                                                                                                                                                                                                                                                                                                                                                     | SHT 2 OF 2 REV 01 | S800         |
| FINISH   | PROJECT S800                                                                                                                                                                                                                                                                                                                                                             | DRN SB 24/05/12   | CAD REF      |
| _        |                                                                                                                                                                                                                                                                                                                                                                          | APP               | A3 SCALE 1:5 |
|          | This drawing is copyright and contains information which is the property of Filtermist International Ltd. It has been furnished for the specific use of the referenced project, and must not be copied, in whole or in part, or used for manufacture, or disclosed without the written consent of Filtermist International Ltd.  Copyright Filtermist International Ltd. |                   |              |