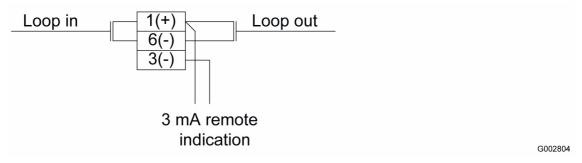

he response to smoke and also reduces the amount of dust etc entering the detector. Salwico EV-PH is equipped with an output for remote indication.

#### Data

Function Analogue, addressable, scattering light + heat 54°C

Nominal voltage 24 VDC
Working voltage 20-37 VDC
Working current 0.2 mA
Alarm current 5 mA
Remote indication Max 3 mA
Ingress protection Depends on base

Ingress protection

Cable terminals

Temperature range

Air humidity

Material

Colour

Weight (w/o base)

Depends on base

-25°C to +70°C

0-95% RH

PC/ABS

White

Programming tool Part no. 040300

Certified according to



0832



Note!

Do not remove the dust cover from the detector until all polluting (dusty) activities are finished and the area has been cleaned.

2(2) DATA SHEET

# Dimensions (mm)



## Connection



Data sheet no: 040030 EV-PH.10 1.A 9