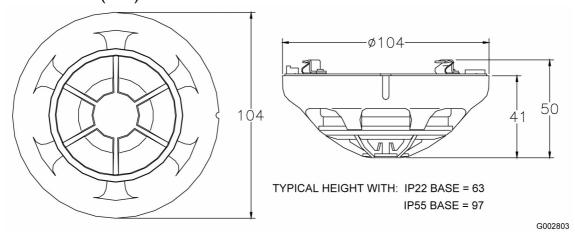

which improves the response to smoke and also reduces the amount of dust etc entering the detector. Salwico EV-PH is equipped with an output for remote indication.

#### Data

Function Analogue, addressable, scattering light + heat 54°C

Nominal voltage 24 VDC
Working voltage 20-37 VDC
Working current 0.2 mA
Alarm current 5 mA
Remote indication Max 3 mA
Ingress protection Depends on base

Ingress protection

Cable terminals

Temperature range

Air humidity

Material

Colour

Weight (w/o base)

Depends on base

-25°C to +70°C

0-95% RH

PC/ABS

White

Programming tool Part no. 040300

Certified according to



0832



Note!

Do not remove the dust cover from the detector until all polluting (dusty) activities are finished and the area has been cleaned.

2(2) DATA SHEET

# Dimensions (mm)



## Connection



Data sheet no: 040030 EV-PH.10 1.A 9