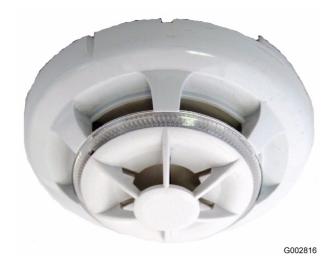

### General Description

Salwico EV-PH is an analogue addressable combined optical smoke and heat detector. Salwico EV-PH is designed to give early warning for the presence of heat and smoke in the supervised area. Both heat and smoke alarm can be generated individually. At the same time Salwico EV-PH offers a high protection against unwanted alarms. Salwico EV-PH is equipped with OMNIVIEW 360° LED indicator giving a clear, full 360° visibility of the red alarm indication.

The detector can be placed in harsh environments if it is mounted on a splash proof base. See separate document "Base matrix Salwico units" for information about suitable base plate.

The technical detector address is set with a special programming tool. Valid addresses are 1-254. Salwico EV-PH has a fine pitch net which improves the response to smoke and also reduces the amount of dust etc entering the detector. Salwico EV-PH is equipped with an output for remote indication.