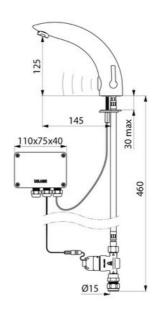

#### TEMPOMATIC MIX 2 electronic mixer - Ref. 49400615

| 6V battery   |
|--------------|
| M1/2" Ø 15mm |
| Electronic   |
|              |
| 125mm        |
| 145mm        |
| 4 lpm        |
|              |
|              |