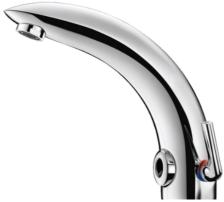

#### TEMPOMATIC MIX 2 electronic mixer - Ref. 49400615

Deck-mounted electronic basin mixer:

Independent IP65 electronic control unit.

Battery-operated with 123 6V Lithium batteries.

Flow rate pre-set at 4 lpm at 3 bar, adjustable from 1.5 - 6 lpm.

Scale-resistant flow straightener.

Adjustable duty flush (pre-set flush ~60 seconds every 24 hours after last use).

Shock-resistant infrared presence detection sensor.

Chrome-plated solid brass body.

PEX flexibles with filters and reduced-stagnation solenoid valves  $\varnothing$  15mm for compression fittings.

Fixing reinforced by 2 stainless steel rods.

Anti-blocking security.

Side temperature control with adjustable maximum temperature limiter.

Solenoid valves are upstream of the mixing chamber.

10-year warranty.