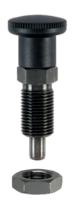

# Index Plungers compact• with hexagon collar

# 22110.0107

# **Product Description**

Types with / without lock have the same building height. Due to a thread recess the index plungers can be completely screwed in. For indexing purposes.