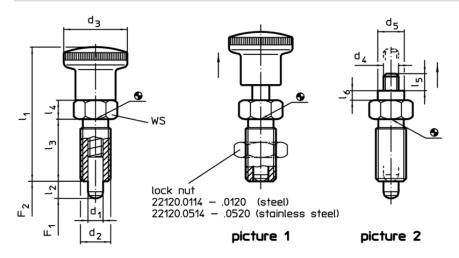

# **Drawing**

Erwin Halder KG

## **Order information**

|                                         | Dimensions                   |                |                |                |                |                | WS Sp |                  | ıg load <sup>1)</sup> |      |      | I   | Ref. No.   |
|-----------------------------------------|------------------------------|----------------|----------------|----------------|----------------|----------------|-------|------------------|-----------------------|------|------|-----|------------|
| <b>d</b> <sub>1</sub><br>-0,02<br>-0,04 | l <sub>2</sub><br>min.       | d <sub>2</sub> | d <sub>3</sub> | I <sub>1</sub> | l <sub>3</sub> | I <sub>4</sub> |       | F <sub>1</sub> ~ | F <sub>2</sub> ~      | min. | max. |     |            |
|                                         | [mm]                         |                |                |                |                |                | [mm]  |                  | [N]                   | [°C  | ]    | [g] |            |
| with kn                                 | with knob – picture 1, steel |                |                |                |                |                |       |                  |                       |      |      |     |            |
| 5                                       | 8                            | M10 x 1        | 19             | 40             | 18             | 6              | 12    | 5                | 18                    | -30  | 80   | 18  | 22110.0107 |

<sup>1)</sup> statistical average value

Page 1 of 2 Published on: 27.11.2015

| Accessories      |                              |     |            |
|------------------|------------------------------|-----|------------|
|                  | Dimensions<br>d <sub>2</sub> | ı   | Ref. No.   |
|                  | [mm]                         | [9] |            |
| Lock Nuts, steel |                              |     |            |
|                  | M10 x 1                      | 5,2 | 22120.0115 |