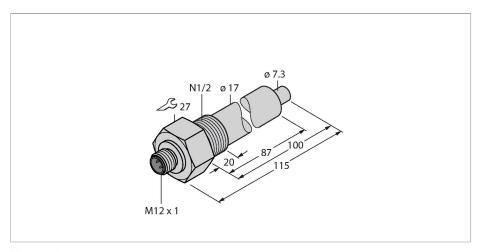

#### Technical data

| ID                                    | 6871016                              |  |  |
|---------------------------------------|--------------------------------------|--|--|
| Туре                                  | FCS-N1/2A4-NA-H1141/L100             |  |  |
| Mounting conditions                   | Immersion sensor                     |  |  |
| Water Operating Range                 | 1150 cm/s                            |  |  |
| Oil Operating Range                   | 3300 cm/s                            |  |  |
| Stand-by time                         | typ. 8 s (215 s)                     |  |  |
| Switch-on time                        | typ. 2 s (115 s)                     |  |  |
| Switch-off time                       | typ. 2 s (115 s)                     |  |  |
| Temperature jump, response time       | max. 12 s                            |  |  |
| Temperature gradient                  | ≤ 250 K/min                          |  |  |
| Medium temperature                    | -20+80 °C                            |  |  |
| Electrical data                       |                                      |  |  |
| Protection class                      | IP67                                 |  |  |
| Mechanical data                       |                                      |  |  |
| Design                                | Immersion                            |  |  |
| Housing material                      | Stainless steel, 1.4571 (AISI 316Ti) |  |  |
| Sensor material                       | Stainless steel, 1.4571 (AISI 316Ti) |  |  |
| Max. tightening torque of housing nut | 30 Nm                                |  |  |
| Electrical connection                 | Connector, M12 × 1                   |  |  |
| Pressure resistance                   | 100 bar                              |  |  |
| Process connection                    | 1/2" NPT                             |  |  |