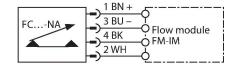

|  |  |
| Housing material                      | Stainless steel, 1.4571 (AISI 316Ti) |  |  |
| Sensor material                       | Stainless steel, 1.4571 (AISI 316Ti) |  |  |
| Max. tightening torque of housing nut | 30 Nm                                |  |  |
| Electrical connection                 | Connector, M12 × 1                   |  |  |
| Pressure resistance                   | 100 bar                              |  |  |
| Process connection                    | 1/2" NPT                             |  |  |

#### **Features**

- ■Sensor for liquid media
- Calorimetric functionality
- ■Adjustment via signal processor
- Status indicated via LED chain on signal processor
- Connector device, M12 × 1
- ■4-wire connection to the processor

#### Wiring diagram



## Functional principle

Our insertion - flow sensors operate on the principle of thermodynamics. The measuring probe is heated by several °C as against the flow medium. When fluid moves along the probe, the heat generated in the probe is dissipated. The resulting temperature is measured and compared to the medium temperature. The flow status of every medium can be derived from the evaluated temperature difference. Thus TURCK's wearfree flow sensors reliably monitor the flow of gaseous and liquid media.



# Accessories

| Dimension drawing                | Туре                | ID      |                                                                                                                                                                                         |
|---------------