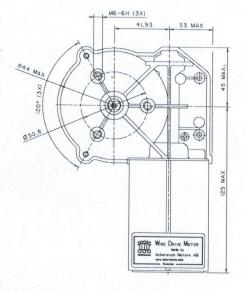

Voltage: U = 50 Volts DC max.

| Motor type | Gear box  | Speed<br>(rpm) | Torque<br>(Nm) Max | Starting<br>torque<br>(Nm) Max | Ratio                   | Optional<br>Encoder<br>(pulse/rotor<br>revolution) | Optional<br>Selflocking |
|------------|-----------|----------------|--------------------|--------------------------------|-------------------------|----------------------------------------------------|-------------------------|
| KSV 4030   | Plastic   | 15 - 225       | 4                  | 25                             | 1:37.5 / 1:75           | No                                                 | No                      |
| KSV 4030   | Aluminium | 15 - 260       | 5                  | 45                             | 1:37.5 / 1:75 /<br>1:89 | 60 - 100                                           | Yes                     |
| KSV 5035   | Aluminium | 10 - 270       | 7                  | 75                             | 1:24 / 1:48             | 60 - 100                                           | No                      |
| KP 5035    | No        | 2000 - 8000    | 0.3                | 1.8                            | 1:1                     | Optional                                           | No                      |

Ø60 MAX

Performance and measurement shown are an example only; Motors are designed according to customers specifications. Please contact us for detailed information.