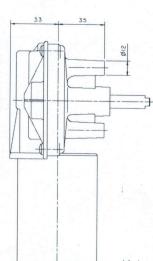

Ø60 MAX

Performance and measurement shown are an example only; Motors are designed according to customers specifications. Please contact us for detailed information.

## Double Lifetime!

We will launch a new series of the KSV 5035-motor with double lifetime.
All other measurements are unchanged.

Unit = mm

For more information www.mkarsram.com