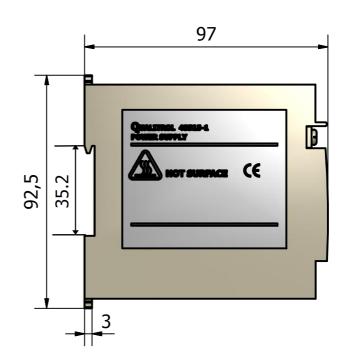

## **Technical Data:**

Input Voltage AC: 100 to 240 VAC 50/60 Hz 0.45A

Input Voltage DC: 90 to 250 VDC 0.3A

Power Rating: 15W Output Voltage: 24VDC **Output Current**: 0.65A

Insultaion Test: 2kV, 50Hz, 60 sec to gnd. Recommended Wire Size: AWG 12-16 Operating Temperature: -10 to +60°C

**Protection Class: IP20** 

Weight: 150 gr

|       | 1        |                                   |       |            |                 |         |           |              |
|-------|----------|-----------------------------------|-------|------------|-----------------|---------|-----------|--------------|
|       |          |                                   |       |            |                 |         | TITLE:    |              |
|       |          |                                   |       |            |                 |         |           | POWER SUPPLY |
| 04    | 21/03/13 | LABELS UPDATED                    |       |            |                 | 20049   | MATERIAL: |              |
| 03    | 22/10/12 | POWER SUPPLY CHANGED TO NEW MODEL |       |            | 20049           | N/A     |           |              |
| 02    | 090713   | RELEASED                          |       |            |                 | 01332   |           |              |
| 01    | 080221   | NOT RELEASE                       |       |            |                 |         | FINISH:   |              |
| LET   | DATE     | ALTERATION                        |       |            | C.N.            | FINISH: | N/A       |              |
| SHEE  | т 1о     | f 1                               | DRAWN | P Lindmark | DATE<br>20/02/2 | 800     | DRAWING   |              |
| SCALE | SCALE    |                                   | CHECK | P Lindmark | 20/02/2         | 800     | NO.       | 48515-1      |
|       | 1:1      | .5                                | APP'D | A Larsson  | 20/02/2         | 008     |           |              |