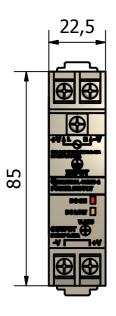

## **Technical Data:**

Input Voltage AC: 100 to 240 VAC 50/60 Hz 0.45A

Input Voltage DC: 90 to 250 VDC 0.3A

Power Rating: 15W Output Voltage: 24VDC **Output Current**: 0.65A

Insultaion Test: 2kV, 50Hz, 60 sec to gnd. Recommended Wire Size: AWG 12-16 Operating Temperature: -10 to +60°C

**Protection Class: IP20** 

Weight: 150 gr

|       | 1        |                                   |       |            |                 |         |           |              |
|-------|----------|-----------------------------------|-------|------------|-----------------|---------|-----------|--------------|
|       |          |                                   |       |            |                 |         | TITLE:    |              |
|       |          |                                   |       |            |                 |         |           | POWER SUPPLY |
| 04    | 21/03/13 | LABELS UPDATED                    |       |            |                 | 20049   | MATERIAL: |              |
| 03    | 22/10/12 | POWER SUPPLY CHANGED TO NEW MODEL |       |            | 20049           | N/A     |           |              |
| 02    | 090713   | RELEASED                          |       |            |                 | 01332   |           |              |
| 01    | 080221   | NOT RELEASE                       |       |            |                 |         | FINISH:   |              |
| LET   | DATE     | ALTERATION                        |       |            | C.N.            | FINISH: | N/A       |              |
| SHEE  | т 1о     | f 1                               | DRAWN | P Lindmark | DATE<br>20/02/2 | 800     | DRAWING   |              |
| SCALE | SCALE    |                                   | CHECK | P Lindmark | 20/02/2         | 800     | NO.       | 48515-1      |
|       | 1:1      | .5                                | APP'D | A Larsson  | 20/02/2         | 008     |           |              |