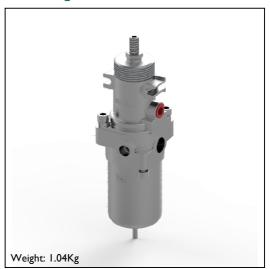

# ASH06



## **Dimensional Drawing**



#### **S**chematic



### Rendering



## ASH06-FR-SR-MD-10-X1-K39



This is a bespoke datasheet. For further details on the complete range, please refer to catalogue: Models SH and SC Series Air Preparation Units

www.bifold.co.uk

Accuracy of information
We take care to ensure that product information in this
catalogue is reasonably accurate and up-to-date. Howeve
our products are continually developed and updated
so to ensure accurate and up-to-date information please
refer to the product catalogue issue list on our web site or
contract a member of our splet near.

When selecting a product, the applicable operating system design must be considered to ensure safe use. The product function, material compatibility, adequate ratings, correct installation, operation and maintenance are the expensibilities of the porturn design