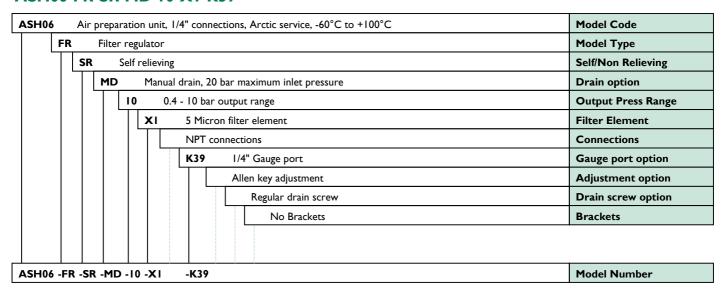

# ASH06

## ASH06-FR-SR-MD-10-X1-K39

This is a bespoke datasheet. For further details on the complete range, please refer to catalogue: Models SH and SC Series Air Preparation Units

www.bifold.co.uk

Accuracy of information
We take care to ensure that product information in this
catalogue is reasonably accurate and up-to-date. Howeve
our products are continually developed and updated
so to ensure accurate and up-to-date information please
refer to the product catalogue issue list on our web site or
contract a member of our splet near.