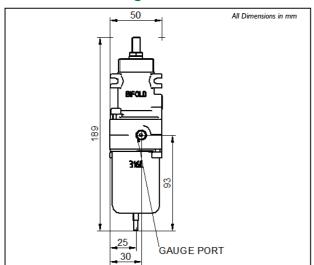

# ASH06



## **Dimensional Drawing**



#### **S**chematic



### Rendering



## ASH06-FR-SR-MD-10-X1-K39



This is a bespoke datasheet. For further details on the complete range, please refer to catalogue: Models SH and SC Series Air Preparation Units

www.bifold.co.uk

Accuracy of information
We take care to ensure that product information in this
catalogue is reasonably accurate and up-to-date. Howeve
our products are continually developed and updated
so to ensure accurate and up-to-date information please
refer to the product catalogue issue list on our web site or
contract a member of our splet near.

When selecting a product, the applicable operating system design must be considered to ensure safe use. The product function, material compatibility, adequate ratings, correct installation, operation and maintenance are th