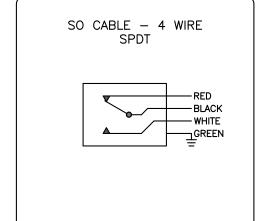

## **WIRING DIAGRAM**

Current as of September 7, 2020 - Subject to change without notice.

NAMEPLATE

Serial #:

**TOPWORX** 

(502)969-8000 PH

3300 Fern Val Louisville, KY