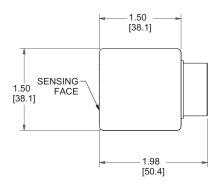

## **SPECIFICATIONS**

Model 11 Model

SPDT (Form C) Contact Form

Sensing Range Extended approx. 9/16" side Outlet Position Behind sensing area

**Enclosure Material** 316L Stainless Steel Enclosure

CSA/FM CI I, Div 1 Area Classification