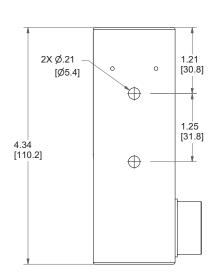

## **SPECIFICATIONS**

Model 11 Model

SPDT (Form C) Contact Form

Sensing Range Extended approx. 9/16" side Outlet Position Behind sensing area

**Enclosure Material** 316L Stainless Steel Enclosure

CSA/FM CI I, Div 1 Area Classification