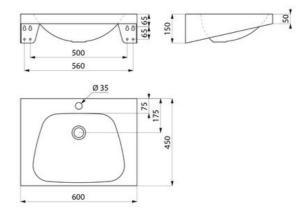

### Wall-mounted TRAPEZ washbasin - Ref. 121270

| Height    | 150mm                              |
|-----------|------------------------------------|
| Length    | 600mm                              |
| Width     | 505mm                              |
| Thickness | 1.2mm                              |
| Finish    | 304 polished satin stainless steel |