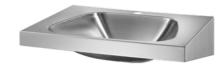

### Wall-mounted TRAPEZ washbasin - Ref. 121270

Wall-mounted washbasin, 600x505mm.

Shallow washbasin suitable for people with reduced mobility.

Bacteriostatic 304 stainless steel.

Polished satin finish.

Stainless steel thickness: 1.2mm.

Rounded edges prevent injury.

Supplied with 1 1/4" waste.

Without overflow.

With central tap hole Ø 35mm.

Supplied with fixing elements.

CE marked. Complies with European standard EN 14688.

Weight: 5.5kg.

[Formerly ref: 3411270008]