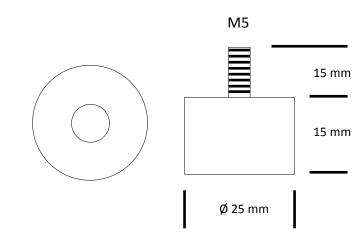

Euroswitch products are designed and manufactured in the UK using our extensive experience and comprehensive in-house capabilities.

**Bolt Magnet** 

316 Stainless Steel

Ø 25mm x 30mm

M5 x 0.8 x 15mm

#### Dimensions

Properties

Body Shape

Dimensions

Thread

**Body Material** 