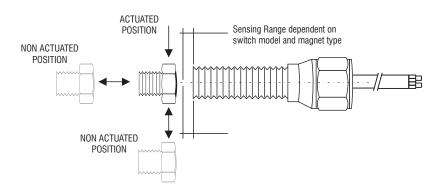

## **Magnetic Actuator**

Cylindrical magnetic actuator for use with all of the euroswitch magnetically actuated range and to increase the sensing range of the FS Series.

Sensing ranges depend on the switch model.

### Sensing Ranges

Sensing range depends on the switch model and magnetic target used.

| Switch<br>Model No. | Range<br>mm |
|---------------------|-------------|
| ES-1000             | 5           |
| ES-2000             | 8           |
| ES-3000             | 6           |
| ES-4000             | 8           |
| ES-5000             | 6           |
| FS-Series           | 4           |

#### **Operating Principles**