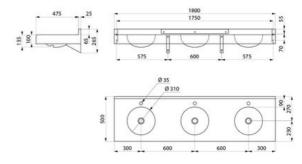

#### TRIPLO RP wall-mounted multiple washbasin - Ref. 121750

Wall-mounted triple washbasin, 1,800x500mm.
With a splashback to protect the wall from splashing and improve hygiene.
Basin internal diameter: 310mm.
Bacteriostatic 304 stainless steel.
Polished satin finish.
Stainless steel thickness: 1.5mm.
Rounded edges prevent injury.
With central tap hole Ø 35mm.
Supplied with 1 ¼" waste.
Without overflow.
Supplied with brackets and fixing elements.
CE marked. Complies with European standard EN 14688.
Weight: 22kg.
[Formerly ref: 0211750008]

#### TRIPLO RP wall-mounted multiple washbasin - Ref. 121750

| Height    | 265mm                              |
|-----------|------------------------------------|
| Length    | 1800mm                             |
| Width     | 500mm                              |
| Thickness | 1.5mm                              |
| Finish    | 304 polished satin stainless steel |