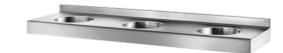

# TRIPLO RP wall-mounted multiple washbasin

Ref. 121750

Polished satin 304 stainless steel - L. 1800mm - With splashback

#### TRIPLO RP wall-mounted multiple washbasin - Ref. 121750

Wall-mounted triple washbasin, 1,800x500mm.
With a splashback to protect the wall from splashing and improve hygiene.
Basin internal diameter: 310mm.
Bacteriostatic 304 stainless steel.
Polished satin finish.
Stainless steel thickness: 1.5mm.
Rounded edges prevent injury.
With central tap hole Ø 35mm.
Supplied with 1 ¼" waste.
Without overflow.
Supplied with brackets and fixing elements.
CE marked. Complies with European standard EN 14688.
Weight: 22kg.
[Formerly ref: 0211750008]