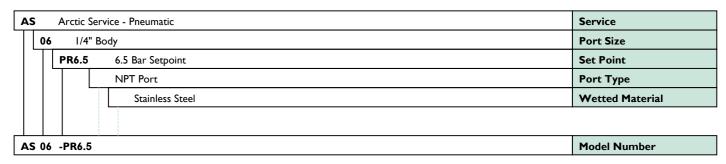

## **AS06-PR6.5**

This is a bespoke datasheet. For further details on the complete range, please refer to catalogue: Relief Valves Gaseous and Liquid Service

www.bifold.co.uk

Accuracy of information
We take care to ensure that product information in this
catalogue is reasonably accurate and up-to-date. Howeve
our products are continually developed and updated
so to ensure accurate and up-to-date information please
refer to the product catalogue issue list on our web site
contact a member of our splet near.