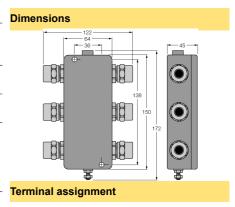

## PROFIBUS-PA IP67 junction box, 4-channel JBBS-48-T415/3G

| Type designation                           | JBBS-48-T415/3G                           |
|--------------------------------------------|-------------------------------------------|
| Ident no.                                  | 6611420                                   |
| Fieldbus standard                          | IEC 61158-2                               |
| Operating voltage                          | 932 VDC                                   |
| Ex approval acc. to conformity certificate | TURCK Ex-13016H X                         |
| Device designation                         |                                           |
| Device designation                         |                                           |
|                                            | FISCO / Entity field device               |
| Electrical connection                      | Cable gland                               |
| Segment IN                                 | 1 x M20 x 1.5 (Ø 713 mm)                  |
| Segment OUT                                | 1 x M20 x 1.5 (Ø 713 mm)                  |
| Spur line                                  | 4 x M20 x 1.5 (Ø 713 mm)                  |
| Terminal cross-section                     | 0.22.5 mm² (AWG: 2414)                    |
| Earthing bolt                              | M5 x 1                                    |
| Protection class                           | IP67                                      |
| MTTF                                       | 705 years acc. to SN 29500 (Ed. 99) 40 °C |
| Ambient temperature                        | -25+70 °C                                 |
| Housing material                           | Powder-coated die-cast aluminium          |
| Housing color                              | Black/yellow                              |
| Dimensions                                 | 64 x 150 x 45 mm                          |
| Connection mode                            | Wall mounting                             |