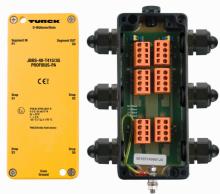

## PROFIBUS-PA IP67 junction box, 4-channel JBBS-48-T415/3G

The 4-channel junction box JBBS-48-T415/3G is designed for PROFIBUS-PA systems.

The housing is made of powder-coated diecast aluminium and is IP67 rated.

**Note:** It must be ensured that there is sufficient equipotential bonding in the system. The device is connected to the equipotential bonding via the housing's M5 x 1 grounding bold.

- Junction box for wall mounting with PVC cable glands M20 x 1.5
- Integrated terminating resistor (activatable)
- Cable shielding: Capacitive or direct connection to housing potential selectable via switch
- Isolated support terminal for optional protective conductor incorporated in cable
- Powder-coated die-cast aluminium housing
- Pressure compensation element protects against condensation
- Connection of the housing potential via M5 x 1 bolt
- Entity and FISCO compliant according to IEC 60079-11