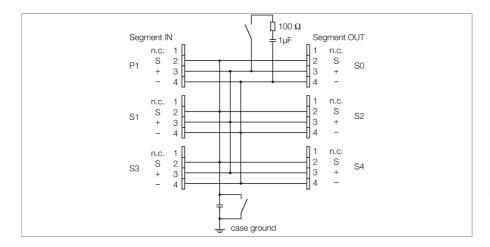

The junction box is equipped with an activatable terminating resistor for the bus. The switch is integrated in the housing on the board.

Condensation in the housing is prevented by a breather.

Shielding and housing can be conected directly via a second switch which is also located on the board.

**Note:** It must be ensured that there is sufficient equipotential bonding in the system. The device is connected to the equipotential bonding via the housing's M5 x 1 grounding bold.

- Junction box for wall mounting with PVC cable glands M20 x 1.5
- Integrated terminating resistor (activatable)
- Cable shielding: Capacitive or direct connection to housing potential selectable via switch
- Isolated support terminal for optional protective conductor incorporated in cable
- Powder-coated die-cast aluminium housing
- Pressure compensation element protects against condensation
- Connection of the housing potential via M5 x 1 bolt
- Entity and FISCO compliant according to IEC 60079-11

1 = n.c. 2 = Shield 0000 3 = + 1 2 3 4 4 = -