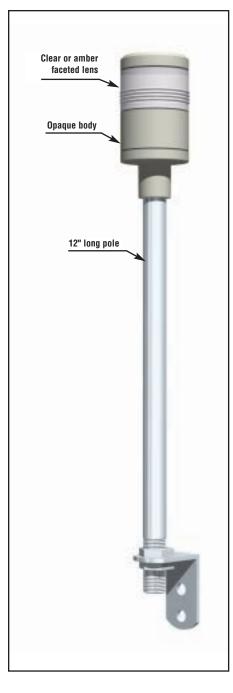

## **Model SSA-ML Series**

the machine safety specialist

Muting Lamp with White or Amber Lens

## **Muting Lamp Features**

- "Mute-active" indicator lamp for optical safety systems with muting feature
- Solid-state LED light; no bulbs to replace. Steady ON or OFF states.
- Direct connection to muting lamp terminals of all Banner optical safety system controllers with muting function
- 24V ac/dc operation