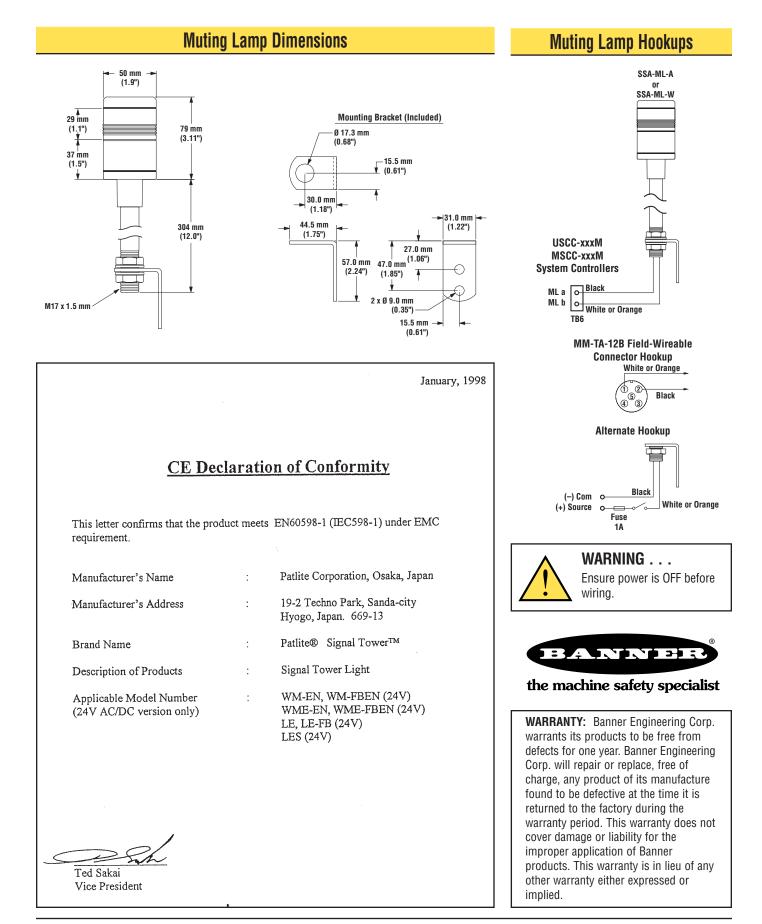

| Muting Lamp Specifications |                                                                                                                                                                                                                                                                                                                                                                                                                                                                                                                                                                                                                                                                                                                                 |
|----------------------------|---------------------------------------------------------------------------------------------------------------------------------------------------------------------------------------------------------------------------------------------------------------------------------------------------------------------------------------------------------------------------------------------------------------------------------------------------------------------------------------------------------------------------------------------------------------------------------------------------------------------------------------------------------------------------------------------------------------------------------|
| Supply Voltage and Current | 20 to 28V ac or dc; 20-30 mA<br>Power consumption 0.5w (typical)                                                                                                                                                                                                                                                                                                                                                                                                                                                                                                                                                                                                                                                                |
| Construction               | LED housing: ABS, acrylic lens<br>Mounting post: chrome-plated steel<br>Mounting bracket: galvanized steel<br>Jam nuts: galvanized steel                                                                                                                                                                                                                                                                                                                                                                                                                                                                                                                                                                                        |
| Environmental Rating       | NEMA 12, IP54                                                                                                                                                                                                                                                                                                                                                                                                                                                                                                                                                                                                                                                                                                                   |
| Weight                     | 0.50 kg                                                                                                                                                                                                                                                                                                                                                                                                                                                                                                                                                                                                                                                                                                                         |
| Operating Conditions       | Temperature: -30°C to +60°C (-22°F to +140°F)<br>Maximum relative humidity: 90% at 60°C                                                                                                                                                                                                                                                                                                                                                                                                                                                                                                                                                                                                                                         |
| Agency Certifications      | CE                                                                                                                                                                                                                                                                                                                                                                                                                                                                                                                                                                                                                                                                                                                              |
| Application Notes          | <ul> <li>Clean using soft cloth and water; never use alcohol or petroleum-based solvents.</li> <li>Do not operate with a cracked or missing lens.</li> <li>Protect wires in conduit from the point they exit the pole to the point they enter the controller enclosure.</li> <li>Isolate the lamp assembly from severe vibration.</li> <li>Mount only in a vertical orientation.</li> <li>There are no internal serviceable parts.</li> <li>Clean with a mild detergent and a soft cloth.</li> <li>If mounting directly to a metal control box or the electrical panel, a customer supplied seal may be required to maintain the environmental rating of the box.</li> <li>Specifications may change without notice.</li> </ul> |